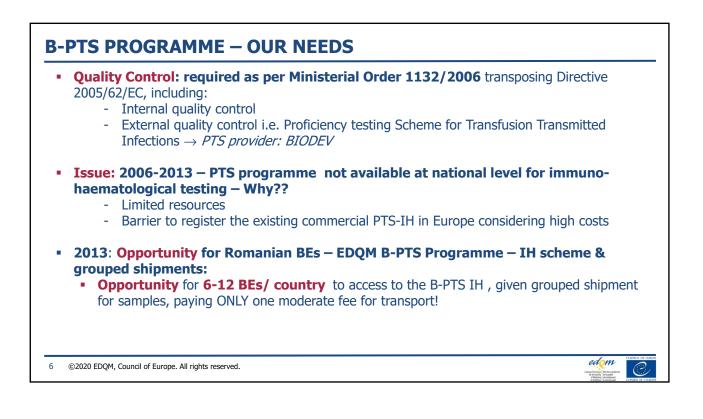

|                      | would recommend the B-PTS programme because:<br>Accessible<br>Professionally organised and managed<br>User - friendly used<br>Excellent organization of the exercise<br>Samples originating from blood donors<br>Broad range of tests, covering both donors and patients related testing algorithms<br>Make BEs member of the European transfusion community |
|----------------------|--------------------------------------------------------------------------------------------------------------------------------------------------------------------------------------------------------------------------------------------------------------------------------------------------------------------------------------------------------------|
| aln<br>$\rightarrow$ | Opportunity to co