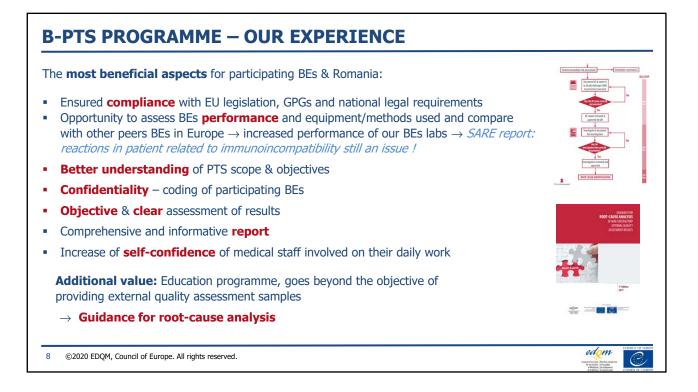

|                      | would recommend the B-PTS programme because:<br>Accessible<br>Professionally organised and managed<br>User - friendly used<br>Excellent organization of the exercise<br>Samples originating from blood donors<br>Broad range of tests, covering both donors and patients related testing algorithms<br>Make BEs member of the European transfusion community |
|----------------------|--------------------------------------------------------------------------------------------------------------------------------------------------------------------------------------------------------------------------------------------------------------------------------------------------------------------------------------------------------------|
| aln<br>$\rightarrow$ | Opportunity to compare our performance and quality of testing with Peers BEs from<br>nost all European country, member/observers to the Council of Europe<br>Opportunity to identify issues related to reagents, equipments ,methods and take<br>asures                                                                                                      |