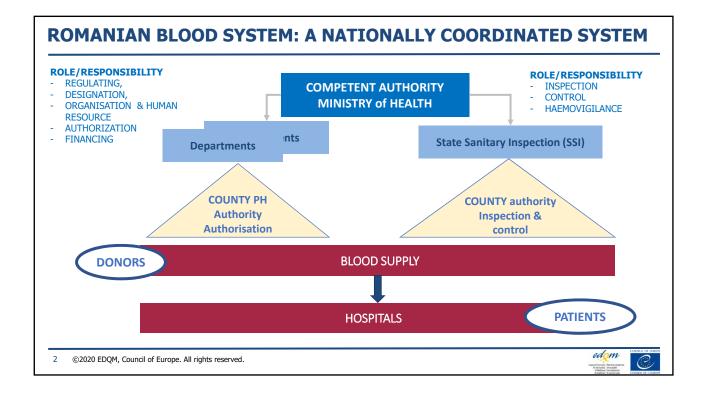

|                      | would recommend the B-PTS programme because:<br>Accessible<br>Professionally organised and managed<br>User - friendly used<br>Excellent organization of the exercise<br>Samples originating from blood donors<br>Broad range of tests, covering both donors and patients related testing algorithms<br>Make BEs member of the European transfusion community |
|----------------------|--------------------------------------------------------------------------------------------------------------------------------------------------------------------------------------------------------------------------------------------------------------------------------------------------------------------------------------------------------------|
| aln<br>$\rightarrow$ | Opportuni