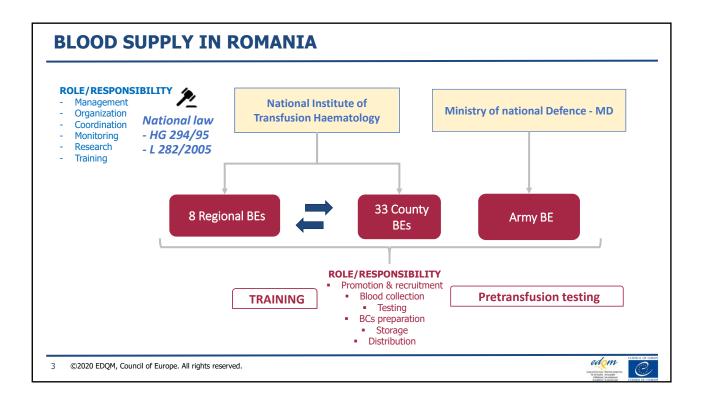

|                      | would recommend the B-PTS programme because:<br>Accessible<br>Professionally organised and managed<br>User - friendly used<br>Excellent organization of the exercise<br>Samples originating from blood donors<br>Broad range of tests, covering both donors and patients related testing algorithms<br>Make BEs member of the European transfusion community |
|----------------------|--------------------------------------------------------------------------------------------------------------------------------------------------------------------------------------------------------------------------------------------------------------------------------------------------------------------------------------------------------------|
| aln<br>$\rightarrow$ | Opportunity