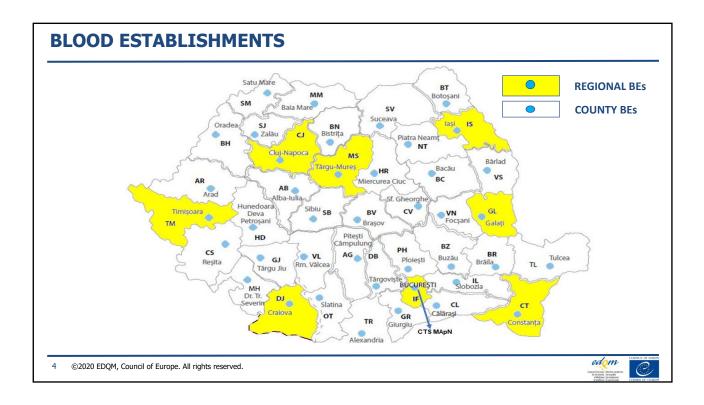

|                      | would recommend the B-PTS programme because:<br>Accessible<br>Professionally organised and managed<br>User - friendly used<br>Excellent organization of the exercise<br>Samples originating from blood donors<br>Broad range of tests, covering both donors and patients related testing algorithms<br>Make BEs member of the European transfusion community |
|----------------------|--------------------------------------------------------------------------------------------------------------------------------------------------------------------------------------------------------------------------------------------------------------------------------------------------------------------------------------------------------------|
| aln<br>$\rightarrow$ | Opportunity t