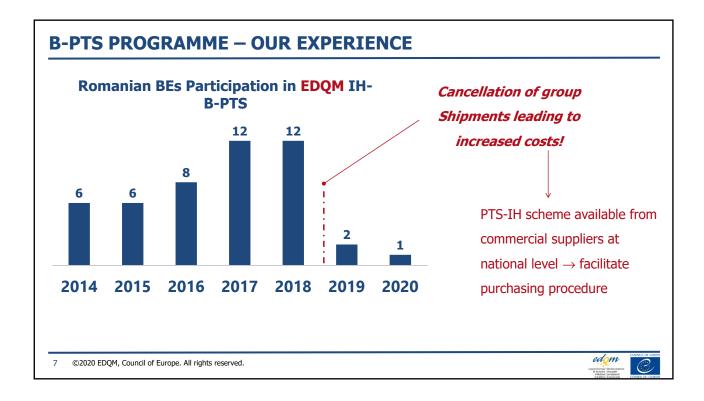

|                      | would recommend the B-PTS programme because:<br>Accessible<br>Professionally organised and managed<br>User - friendly used<br>Excellent organization of the exercise<br>Samples originating from blood donors<br>Broad range of tests, covering both donors and patients related testing algorithms<br>Make BEs member of the European transfusion community |
|----------------------|--------------------------------------------------------------------------------------------------------------------------------------------------------------------------------------------------------------------------------------------------------------------------------------------------------------------------------------------------------------|
| aln<br>$\rightarrow$ | Opportunity to comp