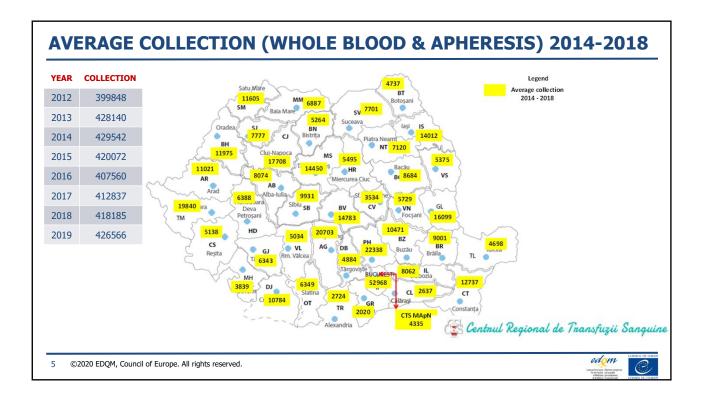

|                      | would recommend the B-PTS programme because:<br>Accessible<br>Professionally organised and managed<br>User - friendly used<br>Excellent organization of the exercise<br>Samples originating from blood donors<br>Broad range of tests, covering both donors and patients related testing algorithms<br>Make BEs member of the European transfusion community |
|----------------------|--------------------------------------------------------------------------------------------------------------------------------------------------------------------------------------------------------------------------------------------------------------------------------------------------------------------------------------------------------------|
| aln<br>$\rightarrow$ | Opportunity to